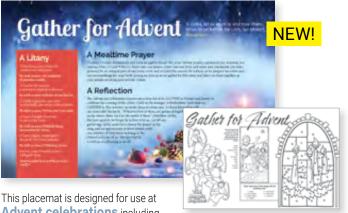

Advent Placemat This Advent placemat includes a reflection, prayer, song and table talk question that remind us how we are awaiting our Savior even as we dine together.

17" x 11" • Code **TYW** 

| 50-450           | 500-950          | 1,000+           |
|------------------|------------------|------------------|
| <b>\$0.21</b> ea | <b>\$0.18</b> ea | <b>\$0.12</b> ea |