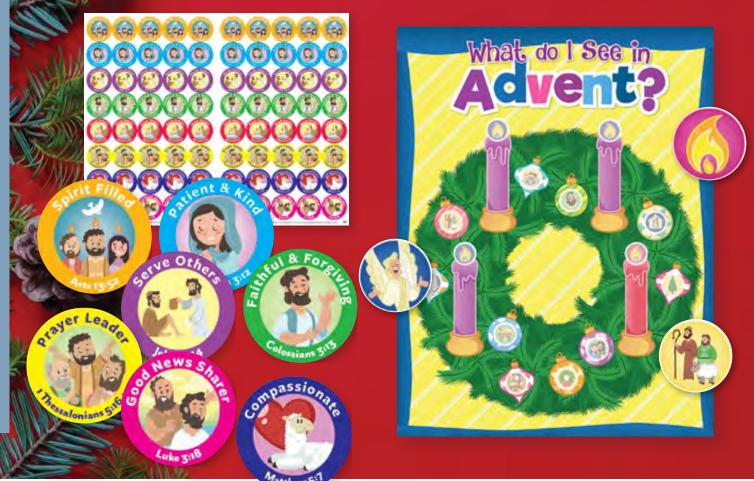

### **Good Virtues Sticker Sheets**

Highlight the good virtues of the children in your church or school with these "Good Virtue" sticker sheets. Each of the 12 sheets in this pack contains 40 stickers that recognize virtues and spiritual gifts like forgiveness, patience, kindness, and compassion, and feature biblical heroes who provide examples of those positive traits. Great for children's ministry, Sunday school, day school or VBS.

40 1" diameter stickers per sheet, 12 sheets per pack Code **RT4 · \$7.99** 

### What Do I See In Advent?

### A Sticker Sheet Treasure Map of Advent Images

Introduce the young children in church to the sights, sounds and symbols of the season with this engaging Advent wreath poster and sticker sheet combo. A brief explanation of each image is written on the back of the poster. As parents or teachers share the Advent message, children collect stickers to complete the colorful sheet. Great for Sunday school classes or as an add-in to church activity bags throughout Advent and Christmas. Includes sheet of stickers.

Cardstock • 8½" x 11" • Set of 12 Code **STSF • \$14.95** 

**Gift Bag** Proclaim the greatest gift of Christmas this season as you hand out gift bags at your Advent events, Christmas parties and pageants, holiday meals or any time you invite families to gather throughout December. These paper bags are a simple way to send the true meaning of Christmas home. Perfectly sized to fill them with activity books, devotionals, magnets, prayer cards, bookmarks and more! Makes for great luminaries to light your porches or sidewalks! 4¼" x 8¼" • Code **PRBB** 