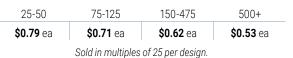

### NEW!

**Christmas Bookmark** Mark the Christmas season as you mark your book page with this colorful bookmark that features Isaiah 9:6 and a prayerful poem on the back.

2½" x 7" • Code **BKAY** 

DEA

| 25-75                    | 100-375          | 400+             |  |  |
|--------------------------|------------------|------------------|--|--|
| <b>\$0.19</b> ea         | <b>\$0.16</b> ea | <b>\$0.13</b> ea |  |  |
| Sold in multiples of 25. |                  |                  |  |  |

### Bookmarks are affordable handouts for your church members during these holy seasons.

| 25-75            | 100-375          | 400+             |
|------------------|------------------|------------------|
| <b>\$0.19</b> ea | <b>\$0.16</b> ea | <b>\$0.13</b> ea |

Sold in multiples of 25. Bookmarks all measure 21/2" x 7". \*Prices listed are per bookmark per design, not assortable.