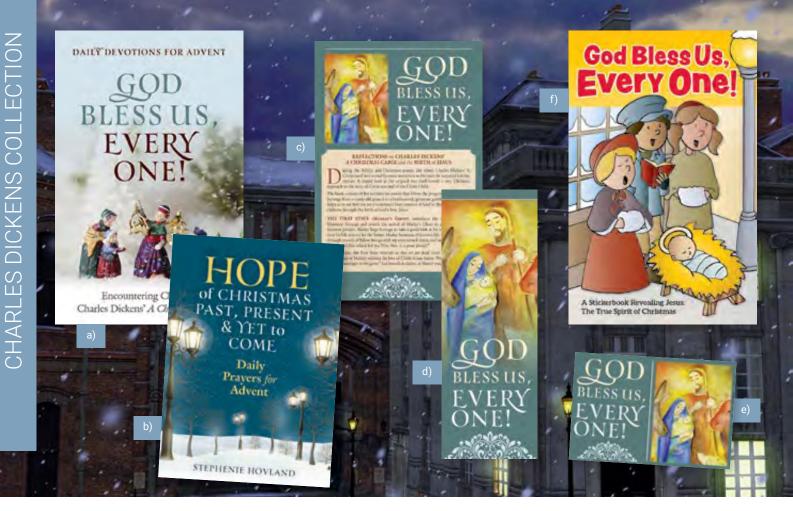

PRINCE of PEACE

a) Daily Devotions for Advent Reflect on actual passages from A Christmas Carol by Charles Dickens in a way that ties the transformation of Ebenezer Scrooge to our Also available on amazonk nook

amazon

nook

journey of faith. In the same way that Scrooge moves from curmudgeon to kindhearted gentleman, so we move from enemies of God to friends through the birth of the little Lord Jesus.

32 pages • 5%" x 8%" • Code GB5

Also available on b) Daily Prayers for Advent Celebrate the eternal gift of hope found in the past, present and future presence of our Lord and Savior, Jesus! These daily Advent prayers focus on

the long-ago promise of the coming Christ, the present coming of Christ into our daily lives and the hope of Christ's glorious return and our eternal home. 32 pages • 37/8" x 51/2" • Code HP1

### c) Bulletin Insert

This short insert helps us to see that the Charles Dickens' classic A Christmas Carol reminds us to be a blessing to others in all stages and ages of life, because the Christ who is born on Christmas is a blessing to us in our past, present and future days.

### d) God Bless Us, Every One Bookmark

Mark the Christmas season as you mark your book, includes a prayer and an excerpt from Charles Dickens' beloved A Christmas Carol on the back.

| 2½" x 7" • Code <b>BKAK</b> | 25-75            | 100-375          | 400+             |
|-----------------------------|------------------|------------------|------------------|
|                             | <b>\$0.19</b> ea | <b>\$0.16</b> ea | <b>\$0.13</b> ea |

### e) God Bless Us, Every One Advent Magnet

This coordinating magnet makes a great handout for people of all ages. Each order of the magnet comes with a children's message that helps us welcome God's promised Savior. Advent Magnet with Sermon

f) God Bless Us, Every One! Sticker Booklet Children love to pray Tiny Tim's great Christmas prayer. This year, teach them all the ways that God blesses us through the sending of his Son Jesus, the True Spirit of Christmas! Colorful stickers are placed on every page to reveal the story of Jesus' birth and the ways we all can share that blessing with others. A great way to help the true meaning of Christmas really stick!