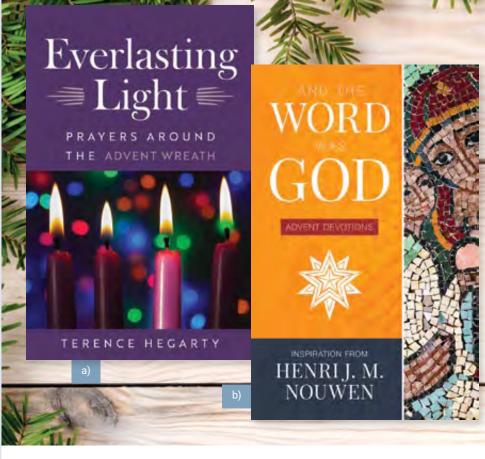

### a) Advent Wreath

Prayers Full of lights, colors, rich symbolism and reminders of

### Also available on amazonkindle nook

the joyful season to come, the glittering Advent wreath can itself be a gift to us. In Everlasting Light, Creative Communications author Terence Hegarty presents original prayers, carefully blended with reminders of the long-time faith traditions and symbols that are designed to greatly enrich your practice of this important season of preparation.

Allow the messages of Hope, Faith, Joy and Peace guide you through Advent, all the way to the celebration of the birth of Jesus, our Everlasting Light.

Booklet • 16 pages • 5%" x 8%" • Code EVL

### b) Daily Advent Devotions And the Word Was God inspires readers to

practice a focused, prayerful and reflective Advent season. Featuring daily Scriptural inspiration, accompanied by the writings of Henri J.M. Nouwen, a theological master, this gem of a spiritual resource guides you through Advent with hope, faith, joy and peace.

ALL NEW!

Original reflections and prayers written by well-known Creative Communications author Christopher Klofft are also part of the daily inspiration provided on the pages within. With the help of this resource, may you come to know that the Word Incarnate is accompanying you every day of Advent and beyond.

Booklet · 32 pages · 5%" x 8%" · Code HNW