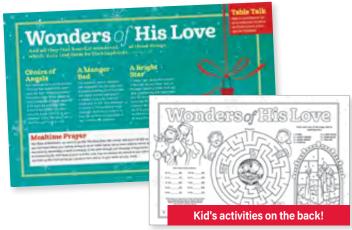

### **Advent Placemat**

Celebrate the wonders of Christ's love as you gather for meals in Advent with this placemat equipped with devotional thoughts, a mealtime prayer and a conversation starter. Paper • 17" x 11" • Code TYH