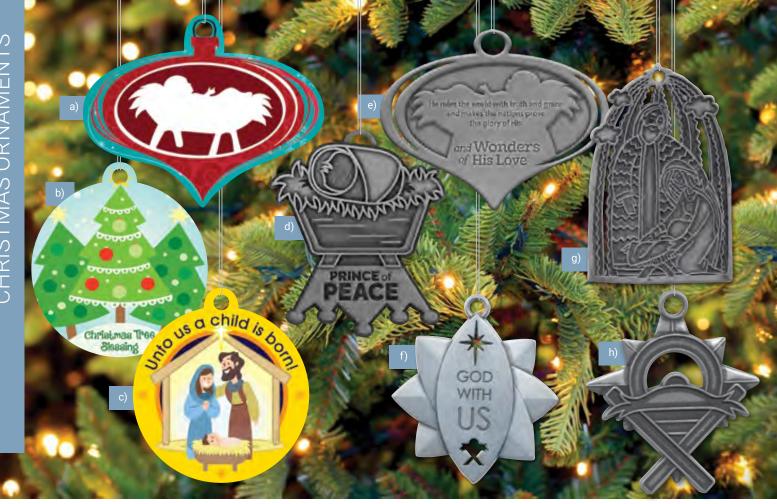

### Paper Ornaments

Reinforce the message with these die-cut, paper ornaments. Each set offers 100 punch-outs making for an affordable rememberance. Includes notes for a children's message.

a) Wonders of His Love Celebrate the Lord's birth and the wonder of God's love that comes to us through baby Jesus. The lyrics of "Joy to the World" are on the back of this ornament, perfectly designed to display and to share! 3%" x 3" • Code **GTX** 

b) Christmas Tree Blessing The Christmas tree perfectly points to the story of our Savior's birth and its evergreen branches remind us of God's gift of everlasting life through Jesus. Share this ornament and the message of the Christmas tree with everyone this season. 2¾" x 3" • Code GTN

c) Unto Us a Child Is Born Welcome the gift of the Christ Child with this affordable manger scene ornament. Includes the words of Isaiah 9:6 on the back and shares the promise of a coming king fulfilled through Jesus' birth. 2¾" x 3" •Code GTL

### **Metal Ornaments**

Give a perfect keepsake to each family in your church, an appreciation gift to volunteers or an annual collectible to staff. These pewter-finished, metal ornaments are beautifully styled on both sides with the promise message of Christ. Antiqued pewter.

d) Prince of Peace Projects the "crown" found in a crib with text from Isaiah 9:6 giving Christ the name of Prince of Peace. 23/4" x 21/2" • Code ZEM

e) Wonders of His Love Features the image of Jesus in the manger and the beloved choral lyrics of "Joy to the World" highlighted on the back. 3" x 27/8" • Code ZEH

f) God With Us Ornament Depicts the Christmas star above the manger and the text of Isaiah 7:14, a reminder that Jesus is our Immanuel, God With Us! 31/2" x 21/4" · Code ZED

g) The Heart of Christmas Reflects the holy birth as Mary and Joseph watching over our Lord Jesus' manger bed and the text of Luke 2:7, that Christ is the centerpiece of all our Christmas joy! 31/2" x 21/4" · Code ZDY

h) From Heaven Above! Points, as did the shining Christmas star, to our Lord birth. Reverse side reads "From Heaven Above" and the text of James 1:17, a take-home reminder of God's greatest heaven-sent gift. 31/2" x 2" · Code ZDO