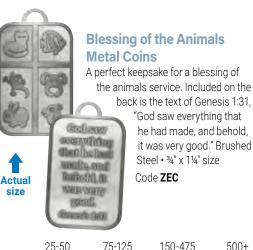

|                  |

\*Prices listed are per book per title, not assortable.

### Blessing of the Animals - October 4



Blessing of the Animals Litany Celebrate the joy of God's creatures with this litany for the Blessing of the Animals. Traditionally celebrated in October, this joyous event offers an opportunity for parishes to invite members, neighbors and friends to bring their pets for a special blessing. The litany includes Psalm 104, Genesis 1:23-28 and the Hymn of St. Francis. Paper • 4¼" x 11" Code LT3

| 50-450          | 500-950                   | 1000+           |  |
|-----------------|---------------------------|-----------------|--|
| <b>\$.20</b> ea | <b>\$.19</b> ea           | <b>\$.18</b> ea |  |
|                 | Sold in multiplies of 50. |                 |  |



| 25-50            | 75-125                              | 150-475          | 500+             |
|------------------|-------------------------------------|------------------|------------------|
| <b>\$0.79</b> ea | <b>\$0.71</b> ea                    | <b>\$0.62</b> ea | <b>\$0.53</b> ea |
|                  | Sold in multiples of 25 per design. |                  |                  |

Advent & Christmas 2020 | 35

# **Sticker Sheets to teach the basics of faith!**



My Church Year Calendar Introduce the youngest children in church to the special seasons that make up the



Church Year. Colorful stickers can be added to the calendar poster as children and families learn about each season. From Advent to Ordinary time, this sticker activity is certain to make the liturgical lessons of th