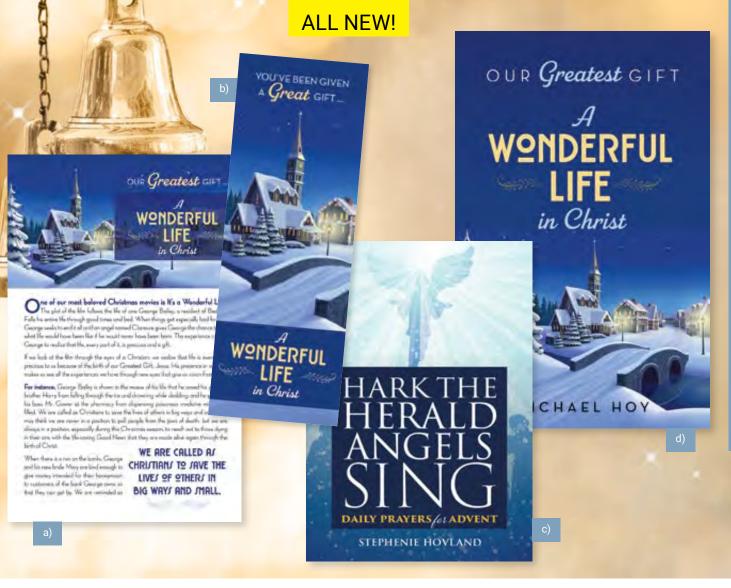

# \$1.

a) Bulletin Insert This insert follows the scenes and themes of the beloved Christmastime film *It's a Wonderful Life* and applies the meaning and message of the life of Christ to it.

5%" x 8%" • Code **ILC** 

**b)** Series Bookmark Mark the holy season as you mark your book page with this colorful bookmark that includes a prayer thanking God for the wonderful lives we are given through Christ.

21/2" x 7" • Code **BKBA** 

c) Prayer Booklet These 28 prayers for Advent and Christmas focus on the angel messages of the Old and New Testament. Gabriel's message to Zechariah, Mary, Joseph and the Bethlehem shepherds is also delivered to each of us. We now can reflect and be inspired by those heavenly messages to share the Good News and Great Joy of Jesus.

Also available on amazonkindle

32 pages • 3%" x 5½" • Code **HH4** 

d) Devotional Booklet These devotions for Advent by Michael Hoy are centered around the scenes and themes of the beloved Christmastime film It's a Wonderful Life. Based on the 1943 short story "The Greatest Gift," the film has Also available on amazonkindle

a Wonderful Life. Based on the 1943 short story "The Greatest Gift," the film has warmed the heart with the inspiring lesson that life is precious. Each of the reflections in this booklet centers around the life and times of the movie's central character, George Bailey, but with a twist, placing the events in the context of our faith in Christ, who truly gives us a wonderful life through his birth among us.