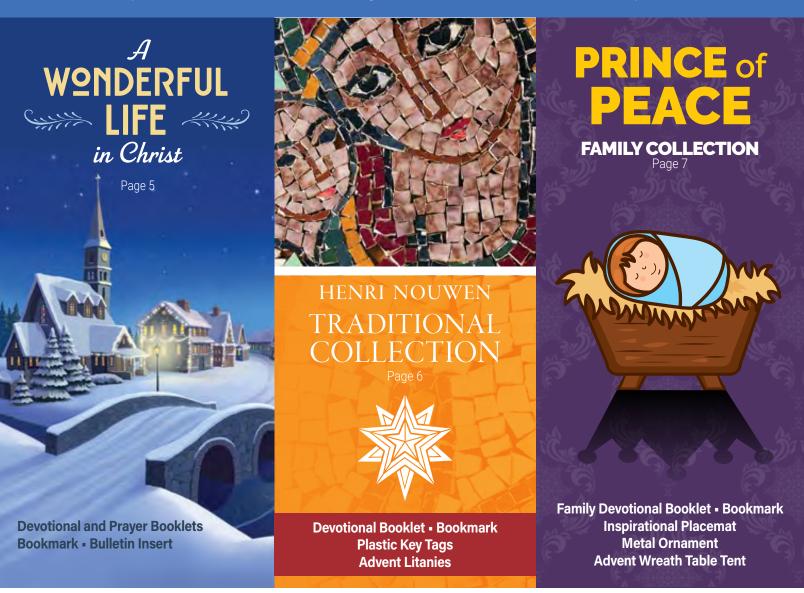

### c) Family Devotional

Also available on amazonkindle Booklet Jesus is coming! And nook

Creative Communications author Sarah Reinhard invites families to pray, learn about their faith and to live it out. Because he loves us so much, Jesus humbled himself to be born in a manger and live in poverty. With Prince of Peace devotions and activities for each day of Advent, the whole family can celebrate the love that God has shown us by giving us his Son, the Prince of Peace

Jesus is inviting us beyond the busyness of the season and into the peace of the season.

Booklet · 32 pages · 5%" x 8%" · Code PPZ

See matching collection, page 7

### SARAH REINHARD

**Family Devotional** Jesus is coming! Author Sarah Reinhard presents devotions and activities for each day of Advent, so the whole family can celebrate the love that God has shown us by giving us his Son, the Prince of Peace.

NEW!

Also available on amazonkindle

32 pages • 5%" x 8%" • Code **PPZ** 

| 1                | 2-99             | 100-499          | 500-1499         | 1500+            |
|------------------|------------------|------------------|------------------|------------------|
| <b>\$1.99</b> ea | <b>\$0.99</b> ea | <b>\$0.85</b> ea | <b>\$0.65</b> ea | <b>\$0.49</b> ea |