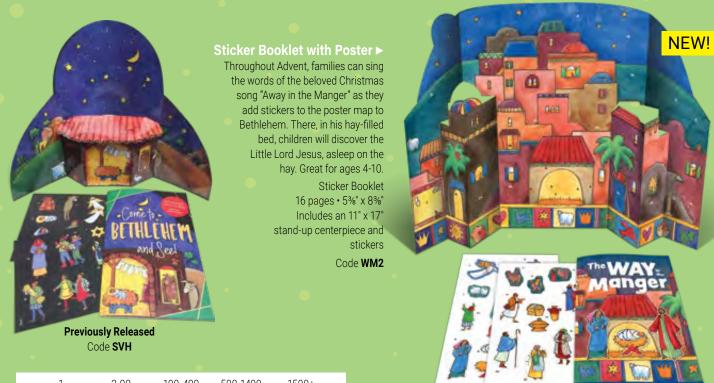

elebrating this season one you won't soon forget. What better way to learn about God's plan, worship the Savior and enjoy togetherness! 5 trivia questions with answers on back per tear-off card for 25 days of fun. Tear-off pad with chipboard holder • 25 pages • 3" x 5"

What do I

Tear-Off Trivia Care

NEW!

ONDER about

the SAINTS?

### \$2.59 each

Advent Trivia • Code **WHDW** Christmas Trivia • Code **WW2** The Bible Trivia • Code **WW4** The Mass and Sacrament Trivia • Code **WW5** The Saints Trivia • Code **WW3** 

Class Gifts Stocking Stuffers Buy All 5

Teor-Off Trivio Car

Off Trivia Cards NEW!

Tear-Off Triv

NEW!

What do !

WONDER about

Daily Tear Off Trivia Cards

this ADVENT?

12 | 800-325-9414 · CreativeCommunications.com

NEW!

What Do

What do I NONDER about

the BIBLE?



|                                                        | 1 2-99 100-499 500-1499 1500+      |  |  |  |  |  |
|--------------------------------------------------------|------------------------------------|--|--|--|--|--|
|                                                        | \$2.29 \$1.69 \$1.59 \$1.39 \$1.29 |  |  |  |  |  |
| *Prices listed are per book per title, not assortable. |                                    |  |  |  |  |  |

### **Previous Releases**



Code SAR

Code SAT





Code CRA



Code GB7



with

stickers

Sticker Booklet Each page of this sticker-filled songbook for Advent and Christmas features a popular Christmas carol, beginning with "The First Noel" and ending with "Hark the Herald Angels Sing." A brief story throughout explains to children that angels are