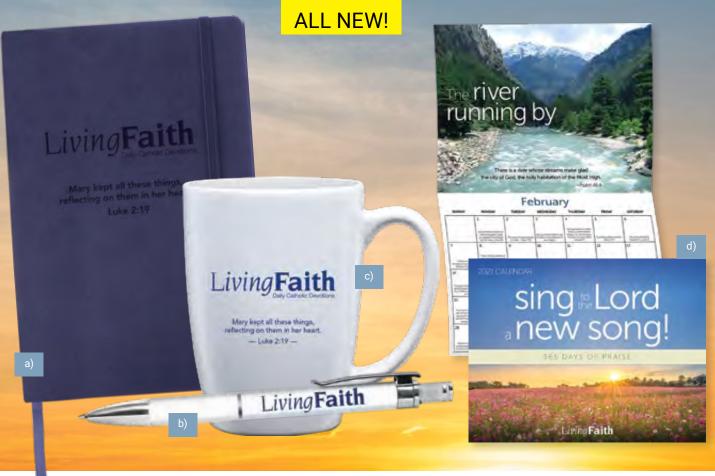

## **NEW! We just turned these beloved** faith-filled sticker books into a mini faith-focused curriculum. Great for parents and teachers!

21 titles in all. Teach core Catholic faith concepts using stories and activities that stick. Each Teaching Guide, written to accompany a Living Faith Kids Sticker Book, is designed to support a 1-hour session. It can also easily incorporate into your weekly Religious Education classes. These lessons make learning the Catholic faith fun and are certain to be memorable as children live out their faith. Ages 7-10.

### \$2.99 each. One FREE with the purchase of 10 or more of the corresponding sticker book.



Follows the student booklet page-by-page.

Call Customer Service at 800-324-9414 to take advantage of this offer. Free offer not available online.



| a) Living Faith Journal This Living Faith keepsake journal is the perfect place to make note of the th                                                                                                                                        |                     | 1-3              | 4-11             | 12+              |
|-----------------------------------------------------------------------------------------------------------------------------------------------------------------------------------------------------------------------------------------------|---------------------|------------------|------------------|------------------|
| want to remember for prayer and devotional time. Keep it handy as you read your <i>Living Faith Daily Cathol</i><br>each day. It makes a great gift for fa