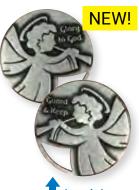

### **Christmas Angel** This

uniquely designed metal coin features an angel messenger with the words "Glory to God" on one side and "Guard & Keep" on the other as an encouraging message God's watchful angels share this season.

Antiqued Pewter • 1" diameter Code ZEL

Actual size