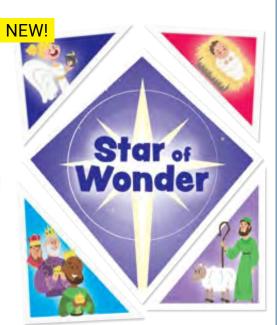

Star of Wonder Puzzle Magnet This starshaped magnet is a great handout for each child in church. The magnet easily separates into 5 smaller magnets. 4" x 4½" • Code MLBP

| <b>Puzzle Magnet Pricing</b> |                  |  |  |
|------------------------------|------------------|--|--|
| 1-24 25+                     |                  |  |  |
| <b>\$1.59</b> ea             | <b>\$1.49</b> ea |  |  |