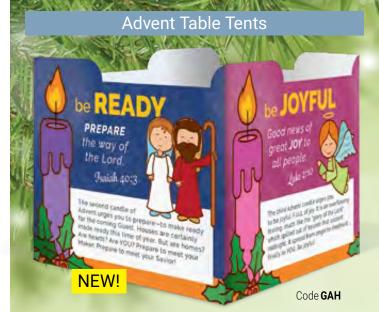

### **Advent Wreath Table Tents**

Provide an Advent Wreath centerpiece to each member of your parish with these beautiful, inexpensive table tents! Each side of the table tent provides a simple table prayer for each week of Advent. An affordable and meaningful gift for every family as they open their hearts to welcome the Savior. Cardstock • 45/16" x 45/16" x 334" assembled.

Advent Wreath Table Tents Provide an Advent Wreath centerpiece to each member of your parish with this beautiful, inexpensive table tent! Each side of the table tent provides a simple table prayer for each week of Advent.

Measures 43%" x 43%" x 334" when set up.

a) Advent Bookmark Hope, Prepare, Joy and Love are the themes of this bookmark. Includes a quote from Frederick Buechner on the back. Code BKAX

b) Christmas Bookmark Features Isaiah 9:6 and a prayerful poem on the back. Code **BKAY** 