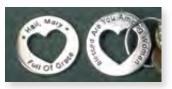

d) Prince of Peace Projects the "crown" found in a crib with text from Isaiah 9:6 giving Christ the name of Prince of Peace. 23/4" x 21/2" • Code ZEM

e) Wonders of His Love Features the image of Jesus in the manger and the beloved choral lyrics of "Joy to the World" highlighted on the back. 3" x 27/8" • Code ZEH