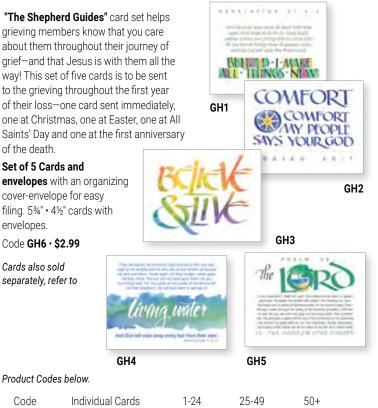

3 Metal Coin**

Perfect for pockets, purses or keychains, this handy coin is ideal for baptisms, confirmations, funerals or any time that encouragement and comfort are shared. Included is the text of Psalm 23, "The LORD is my shepherd; I shall not want" on the front and "I will dwell in the Lord's house forever" on the back. Antigued Pewter • 15/16" diameter • Code **ZEG** 



Actual size

| 25-50                    | 75-125           | 150-475          | 500+             |  |
|--------------------------|------------------|------------------|------------------|--|
| <b>\$0.79</b> ea         | <b>\$0.71</b> ea | <b>\$0.62</b> ea | <b>\$0.53</b> ea |  |
| Sold in multiples of 25. |                  |                  |                  |  |

### The Shepherd Guides Cards for Grief Ministry



| Individual Cards     | 1-24                                              | 25-49                                                                                     | 50+                                                                                                                                                                                                              | _                                                                                                                                                                                                                                                                                                              |
|----------------------|---------------------------------------------------|-------------------------------------