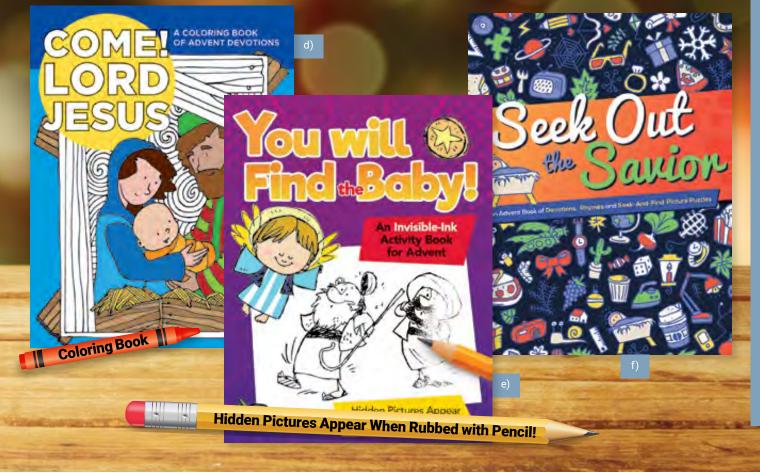

d) Coloring Book You and I are Advent people. We wait for Jesus' return filled with hope overflowing. Throughout the season, we are blessed to share that hope with others through what we say and even the pictures we color. This Advent booklet is filled with beautiful pictures to color, each paired with a daily devotion designed to help prepare us for Christ's coming: once in Bethlehem, now in our hearts and soon, just as he promised.

Softcover • 32 pages • 8½" x 11" • Code CL6

### e) Invisible-Ink Activity

### NEW!

**Book** It's Ink-Credible! Discover the hidden wonder of the Christmas story in a whole new way with this daily Advent activity booklet filled with invisible ink images ... just waiting to be revealed! Each day in Advent, read a Bible verse about the coming Christ Child and uncover hidden images by rubbing the edge of a pencil across the page. Pictures appear as children open their eyes to spot the promised Savior in ways that they have never seen before. Softcover • 20 pages • 8½" x 11" • Code **YW1** 

| 1-24   | 25-99  | 100+   |
|--------|--------|--------|
| \$1.99 | \$1.49 | \$1.29 |
|        |        |        |

\*Prices listed are per title, not assortable.

f) Seek-and-Find Puzzles Let's take a good look at Advent. What hidden sights will we see? And just what do those hidden objects mean? This season, children will discover the answer to these Advent questions and more as they search through brightly-illustrated Seek-and-Find pictures for the hidden objects that tell the story of God's promise, made in the Garden of Eden, to send a

Savior. Daily rhymes, devotions and Bible verses help children discover God's plan for our salvation. Softcover • 32 pages • 8½" x 11" • Code **DYZ** 