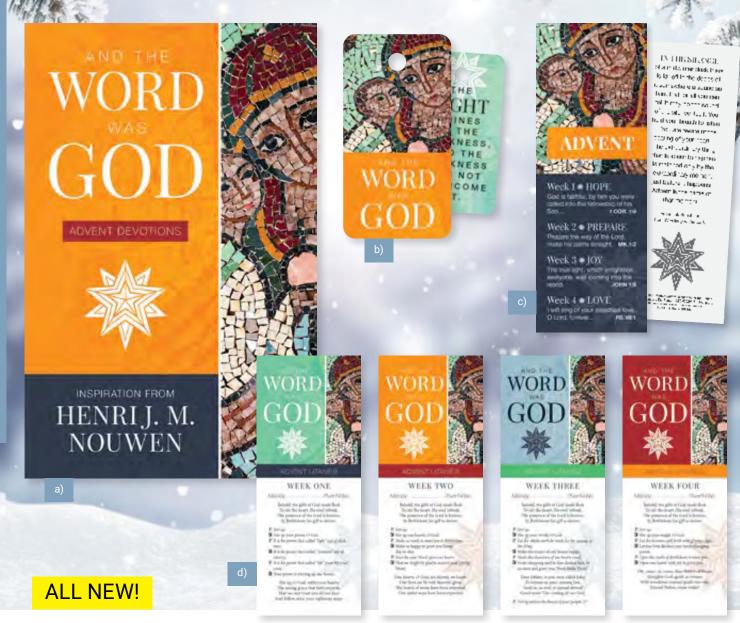

### b) Daily Advent Devotions And the Word Was God inspires readers to

practice a focused, prayerful and reflective Advent season. Featuring daily Scriptural inspiration, accompanied by the writings of Henri J.M. Nouwen, a theological master, this gem of a spiritual resource guides you through Advent with hope, faith, joy and peace.

ALL NEW!

Original reflections and prayers written by well-known Creative Communications author Christopher Klofft are also part of the daily inspiration provided on the pages within. With the help of this resource, may you come to know that the Word Incarnate is accompanying you every day of Advent and beyond.

Booklet · 32 pages · 5%" x 8%" · Code HNW

\*Prices listed are per book per title, not assortable.

a) Devotional Booklet This gem of a spiritual resource provides daily Scriptural inspiration accompanied by the writings of Henri J.M. Nouwen, a theological master. Original reflections and prayers written by well-known Creative Communications author Christopher Klofft will also help readers to grow closer to the Word Incarnate every day of Advent.