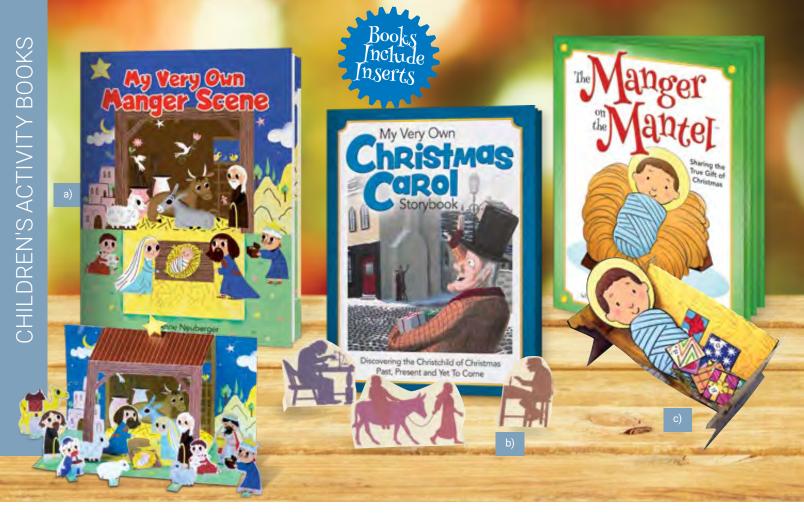

### a) Manger Scene

### NEW!

**Storybook** This seasonal activity book invites children and their families to explore and learn about the figures in their own nativity scenes. An activity sheet is included so that families can create a manger scene centerpiece to display.

Softcover • 20 pages • 8½" x 11" Plus 11" x 17" Activity Sheet • Code **MY2** Individual Activity Sheets • 11" x 17" • Code **RT6** 

### b) Christmas Carol Storybook Introduce

children to the characters in Charles Dickens' beloved story, *A Christmas Carol*, in a way that places new focus on the true past, present and future of our Christmas joy. Celebrate the Advent truth that Jesus was welcomed long ago in a stall, is welcome each day in our hearts and has promised to one day welcome us to our heavenly home. Ages 5-12.

20-page books with insert

Softcover • 20 pages • 8½" x 11" Plus 11" x 17" Activity Sheet • Code **MY1** 

### c) Manger on the Mantel Storybook

Start a new tradition this year as you share the joyful message discovered in the *Manger on the Mantel*. Read together the tale of a young child reflecting on the events of the very first Christmas night and the precious gift God put on display in the Bethlehem manger.

Softcover • 20 pages• 8½" x 11" Plus 11" x 17" Activity Sheet • Code **MANB** Individual Manger Activity Sheets • Code **MANA** 

**Pricing for individual activity sheets** 

25-99

\$1.24 ea

100+

\$1.14 ea