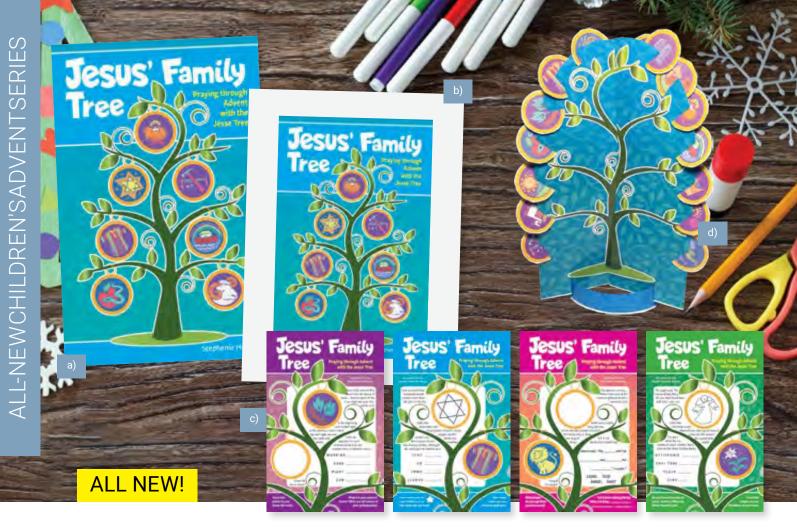

a) Children's Devotional These daily devotions by Stephenie Hovland teach children about Jesus' family tree, a tree that tells the Old Testament history leading up to Jesus' birth and about our salvation story. We sometimes call this family tree the Jesse Tree, named after one of Jesus' very faithful ancestors. The branches of the Jesse Tree stretch all the way back to the garden of Eden, and in those branches you'll find familiar names like David and Ruth, Abraham and Jacob. When God sent Jesus to be a child in Bethlehem, we were made a part of the great, growing family tree, too. Ages 6-10. 32 pages • 5% " x 8%" • Code JF2

**b)** Children's Sermons These five children's messages, for the 4 weeks of Advent and Christmas Day, focus on the Old Testament promise God made to send a Savior, God's own Son. The story and the promise grow through the years just like a tree—a family tree on which the highest branch is Jesus! Throughout the four Sundays of Advent and Christmas Day, the story unfolds in simple-to-do children's messages for classrooms or worship settings. Reproducible coloring pages and activity sheets included.

Copyright release granted to all purchasers  $\cdot$  Reproducible paper 16 pages  $\cdot$  8½ " x 11"  $\cdot$  Code CB8F

\$14.99

c) Children's Bulletins These fun-to-use children's bulletins provide interactive ways for children to learn the Old Testament story of God's promise to send a Savior. God's family grew through the ages until, at last, Christ was born in Bethlehem. Each set of four colorful bulletins contains pictures to color, games, puzzles and Bible verses that prepare children for Jesus' birth. You will receive equal numbers of each bulletin ordered per set. Perfect for young children ages 3-8. *Sold in sets of 25*.

d) Activity Sheet This family tree grows and grows throughout the season of Advent, just as the promise of the coming Savior grew and grew throughout the Old Testament. At the end of the season, a colorful family tree is yours to display. Ideal for children ages 4-10. Cutting is required. This affordable activity matches the children's devotional booklet of the same name.