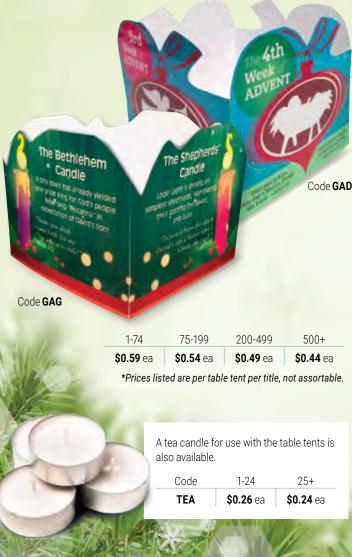

Advent Wreath Table Tent Provide an Advent Wreath centerpiece to each member of your congregation with this beautiful, inexpensive table tent! Each side of the table tent provides

a simple table prayer for each week of Advent. Measures  $4^{5}/_{16}$ " x  $4^{5}/_{16}$ " x  $3^{3}$ 4"

75-199

\$0.54 ea

200-499

\$0.49 ea

NEW!

when set up. • Code GAH

1-74

\$0.59 ea

### **Advent Wreath Table Tents**

Provide an Advent Wreath centerpiece to each member of your parish with these beautiful, inexpensive table tents! Each side of the table tent provides a simple table prayer for each week of Advent. An affordable and meaningful gift for every family as they open their hearts to welcome the Savior. Cardstock • 45/16" x 45/16" x 334" assembled.

### Code GAG

| 1-74             | 75-199           | 200-499          | 500+             |
|------------------|------------------|------------------|------------------|
| <b>\$0.59</b> ea | <b>\$0.54</b> ea | <b>\$0.49</b> ea | <b>\$0.44</b> ea |